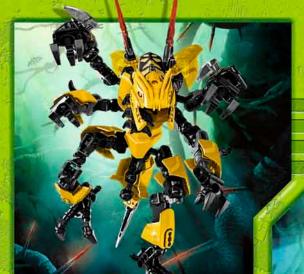

### Waspix

Hero Recon Team says: Three stingers and two Quaza spikes mean this pest is no pushover.

Hero Recon Team says: Hell-bent on stealing precious Quaza - the source of all hero cores!