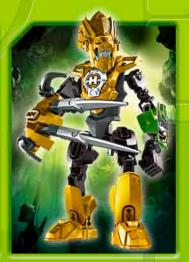

Name: Furno 3.0 Design: The Eagle **Powers: Plasma bow and mounted** wings. Flight and vision. Quote: "The battle will be won in the air."

Name: Nex 3.0 Design: The Tiger Powers: Double-blade claw. Ferocity and intelligence. Quote: "Eye of the Tiger!"