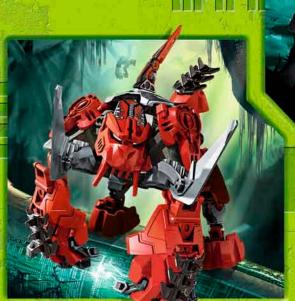

### Raw-Jaw

Hero Recon Team says: Incredible speed and agility as well as giant fangs. Watch your back!

Hero Recon Team says: Spiky armour, pincers and shooter make him a fearsome character.