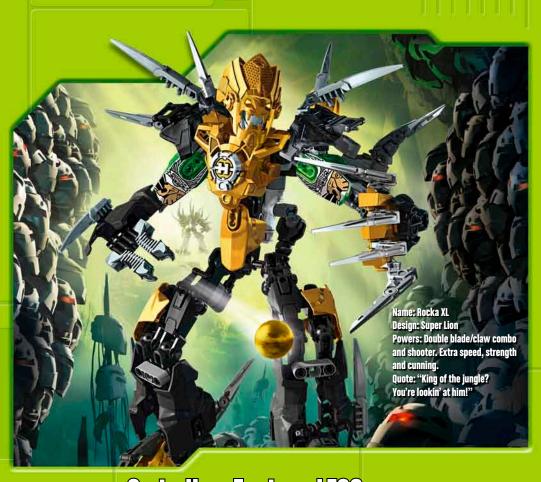

Name: Stormer 3.0 Design: The White Rhino Powers: Shooter with fold-out blades. Strength and leadership. Quote: "Let's put the crush on."

Name: Rocka 3.0 **Design: The Lion** Powers: Double blade/claw combo. Super speed and cunning. Quote: "The pride of the Factory right here."